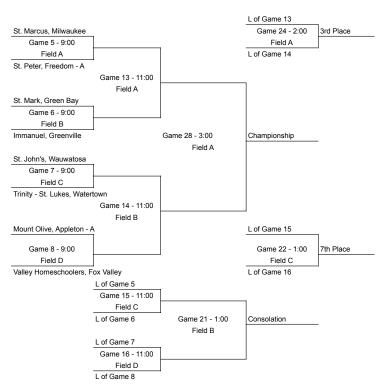

# Neenah Lutheran Invitational Soccer Tournament

Date: October 2nd, 2021 Location: Memorial Park, Neenah

Go to neenahlutheran.net/soccer for schedules, rules, results, and other information.

### Bracket Play - Navy Group





#### Pool Play - Gray Group

| Gray Pool A |                         | Gray Pool B |                           |
|-------------|-------------------------|-------------|---------------------------|
| Number      | School                  | Number      | School                    |
| 1           | Martin Luther, Oshkosh  | 4           | Trinity, Brillion         |
| 2           | Emanuel, New London     | 5           | Neenah Lutheran           |
| 3           | Riverview, Appleton - A | 6           | St. Matthew's, Oconomowoc |

| Pool Play  |       |         |            |       |         |
|------------|-------|---------|------------|-------|---------|
| Game       | Field | Matchup | Game       | Field | Matchup |
| 2 - 8:00   | В     | 1 v 2   | 11 - 10:00 | С     | 4 v 6   |
| 3 -